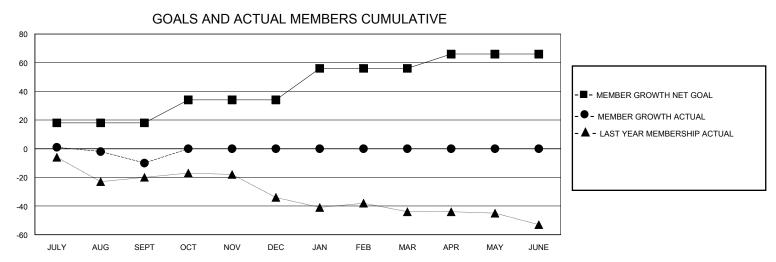

## District 20 E1

Results as of: 9/30/2024

| GMT:                  |               |           | GMT CA        |                       |                        |                         |                                                    |  |
|-----------------------|---------------|-----------|---------------|-----------------------|------------------------|-------------------------|----------------------------------------------------|--|
|                       | Club          | s         |               | Members               |                        |                         |                                                    |  |
| RESULTS FOR 2024-2025 |               |           |               | RESULTS FOR 2024-2025 |                        |                         |                                                    |  |
| QUARTER               | NEW CLUB GOAL | NEW CLUBS | DROPPED CLUBS | QUARTER MEM           | BER GROWTH NET<br>GOAL | MEMBER GROWTH<br>ACTUAL | DROPPED<br>MEMBERS ACTUAL<br>(including transfers) |  |
| JULY/AUG/SEPT         | 0             | 0         | 0             | JULY/AUG/SEPT         | 18                     | 10                      | 19                                                 |  |
| OCT/NOV/DEC           | 0             | 0         | 0             | OCT/NOV/DEC           | 16                     | 0                       | 0                                                  |  |
| JAN/FEB/MAR           | 1             | 0         | 0             | JAN/FEB/MAR           | 22                     | 0                       | 0                                                  |  |
| APR/MAY/JUNE          | 0             | 0         | 0             | APR/MAY/JUNE          | 10                     | 0                       | 0                                                  |  |